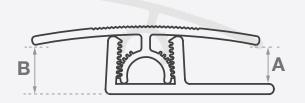

## **Specifications**

Length 2700mm

**Top Width** 33mm

Base Width 25mm

Height (A) 6 - 12mm

Height (B) 8 - 14mm

Colour