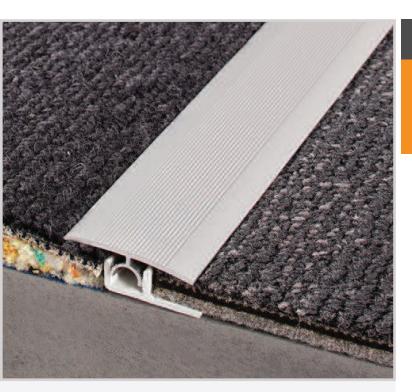

# TRP33H

#### 2 Part Trim with Aluminium Flat Top

## **Application**

Connection trim between differing floor finishes to compensate for height differences of up to 3mm.

## **Specifications**

Length 2700mm

**Top Width** 33mm

Base Width 25mm

Height (A) 6 - 12mm

Height (B) 8 - 14mm

Colour