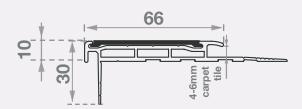

# **PKD144**

Aluminium Safety Stair Nosing for Carpet Applications

Specifically developed for carpeted area applications, the Tredfx range of stair nosings look great, work well and are easy to install. The PKD144 profile is designed to suit 4-6mm carpet, and be pre-fitted before the carpet is laid for a flush look. The range provides a compliant and effective interior safety application. The combination of profile and insert colours available makes them suitable for a range of carpet colours where a heavy duty slip resistant surface is desired.

### **Application**

Carpet (suits 4-6mm thickness)