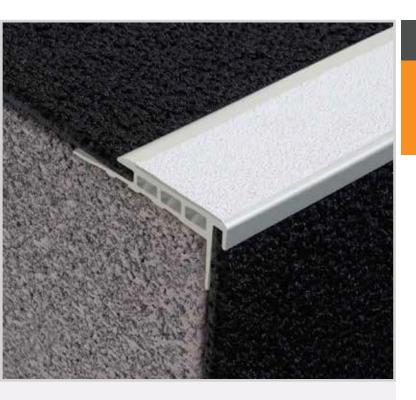

# **PKD144**

Aluminium Safety Stair Nosing for Carpet Applications

Specifically developed for carpeted area applications, the Tredfx range of stair nosings look great, work well and are easy to install. The PKD144 profile is designed to suit 4-6mm carpet, and be pre-fitted before the carpet is laid for a flush look. The range provides a compliant and effective interior safety application. The combination of profile and insert colours available makes them suitable for a range of carpet colours where a heavy duty slip resistant surface is desired.

#### **Features**

- Interior use
- Gripper back, short raked front
- Grit insert

### **Application**

Carpet (suits 4-6mm thickness)