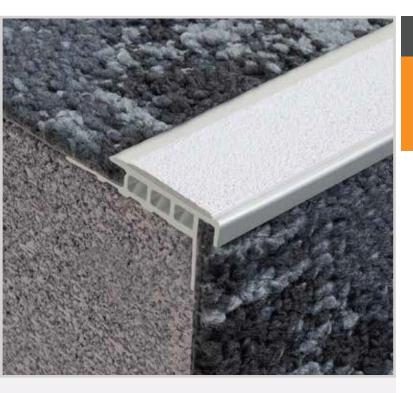

# **PKD143**

Aluminium Safety Stair Nosing for Carpet Applications

Specifically developed for carpeted area applications, the Tredfx range of stair nosings look great, work well and are easy to install. The PKD143 profile is designed to suit 8-10mm carpet, and be pre-fitted before the carpet is laid for a flush look. This range provides a compliant and effective interior safety application. The combination of profile and insert colours available makes them suitable for a range of carpet colours where a heavy duty slip resistant surface is desired.

#### **Features**

- Interior use
- Gripper back, short raked front
- Ribbed top

### **Application**

Carpet (suits 8-10mm thickness)