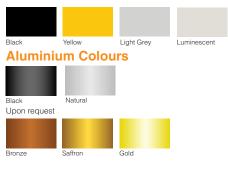

for Carpet Applications

Specifically developed for carpeted area applications, the Tredfx range of stair nosings look great, work well and are easy to install. The PKD143 profile is designed to suit 8-10mm carpet, and be pre-fitted before the carpet is laid for a flush look. This range provides a compliant and effective interior safety application. The combination of profile and insert colours available makes them suitable for a range of carpet colours where a heavy duty slip resistant surface is desired.

#### **Features**

- Interior use
- Gripper back, short raked front
- Ribbed top

### **Application**

Carpet (suits 8-10mm thickness)

#### Supply Includes:

Cut to size. CA290 adhesive and grit insert.

#### Length:

6200mm (Cut-to-length service available)

#### **Insert Colours**





P5 Slip resistance rating

Fire test report available

#### www.classic-arch.com.au

LRV (Light Reflectance Value) available

All dimensions are shown in mm. All dimensions are subject to change without notice. Colours shown are as close to actual colours as printing processes allow.