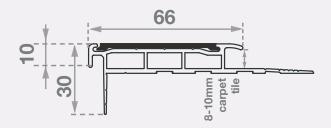

# **PKD143**

Aluminium Safety Stair Nosing for Carpet Applications

Specifically developed for carpeted area applications, the Tredfx range of stair nosings look great, work well and are easy to install. The PKD143 profile is designed to suit 8-10mm carpet, and be pre-fitted before the carpet is laid for a flush look. This range provides a compliant and effective interior safety application. The combination of profile and insert colours available makes them suitable for a range of carpet colours where a heavy duty slip resistant surface is desired.

### **Application**

Carpet (suits 8-10mm thickness)