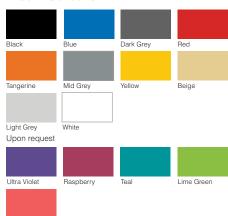

fety Stair Nosing for Carpet Applications** 

Specifically developed for carpeted area applications, the carpet application range of Tredfx stair nosings look great, work well and are easy to install. The PBD144 profile is designed to suit 4-6mm carpet, and be pre-fitted before the carpet is laid for a flush look. The range provides a compliant and effective interior safety application. A huge offering of profile and insert colour combinations makes them suitable for use with any colour carpet.

#### **Features**

- Interior use
- Gripper back, short raked f
- Ribbed polymer insert

### **Application**

Carpet (suits 4-6mm thickness)

#### **Supply Includes:**

Cut to size. CA290 adhesive and polymer insert.

#### Length:

6200mm (Cut-to-length service available)

#### **Insert Colours**





#### **Aluminium Colours**







LRV (Light Reflectance Value) available



P3 Slip resistance rating



Fire test report available