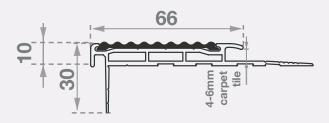

# **BD144**

**Aluminium Safety Stair Nosing for Carpet Applications** 

Specifically developed for carpeted area applications, the carpet application range of Tredfx stair nosings look great, work well and are easy to install. The PBD144 profile is designed to suit 4-6mm carpet, and be pre-fitted before the carpet is laid for a flush look. The range provides a compliant and effective interior safety application. A huge offering of profile and insert colour combinations makes them suitable for use with any colour carpet.

### **Application**

Carpet (suits 4-6mm thickness)