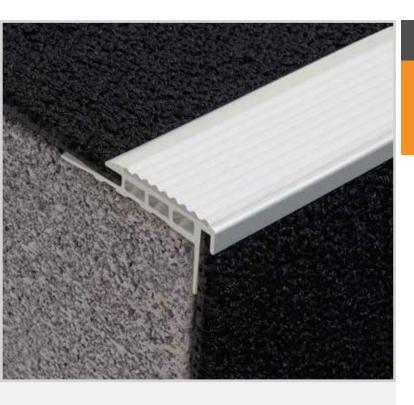

# **BD144**

**Aluminium Safety Stair Nosing for Carpet Applications** 

Specifically developed for carpeted area applications, the carpet application range of Tredfx stair nosings look great, work well and are easy to install. The PBD144 profile is designed to suit 4-6mm carpet, and be pre-fitted before the carpet is laid for a flush look. The range provides a compliant and effective interior safety application. A huge offering of profile and insert colour combinations makes them suitable for use with any colour carpet.

#### **Features**

- Interior use
- Gripper back, short raked f
- Ribbed polymer insert

### **Application**

Carpet (suits 4-6mm thickness)