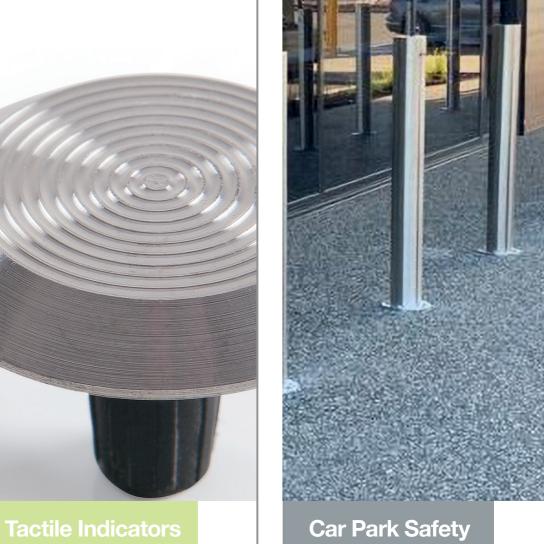

### **Product Portfolio**

We can provide you with a complete solution across all of these products.

**Entrance Matting** 

**Stair Nosings** 

Tactile Indicators

Floor Trims & Covers

**Car Park Safety** 

Bike Racks & Skate Deterrents

### **Stair Nosings**

Classic Tredfx DKR104 Classic Tredfx PBD106 Classic Tredfx SNR019 Classic Tredfx PBC102 Classic Tredfx LKR128

Classic Tredfx SH10N Classic Tredfx SH60N Classic Tredfx SH10N-B Classic Stainless Steel Bollards Classic Powder Coated Bollards Classic Rubber Wheelstops