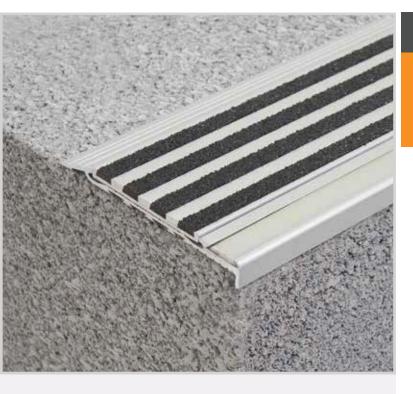

# Classic Tredfx

# **LKR428**

Aluminium Safety Stair Nosing for Surface Mount Applications

The Tredfx range is a popular choice for today's discerning market, these nosings are functional in both looks and purpose. Whilst making your staircase safer the grit and luminescent inserts, ensure the nosing's effectiveness around the clock. Suitable for interior and exterior applications.

#### **Features**

- Interior and exterior use
- Ramped back, short raked front
- Luminescent and grit insert
- Pre-drilled and countersunk

## Application

Surface mount