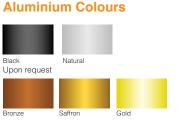

. 10 P5 Slip resistance rating





# Classic Tredfx

# **LKR428**

Aluminium Safety Stair Nosing for Surface Mount Applications

The Tredfx range is a popular choice for today's discerning market, these nosings are functional in both looks and purpose. Whilst making your staircase safer the grit and luminescent inserts, ensure the nosing's effectiveness around the clock. Suitable for interior and exterior applications.

#### **Features**

- Interior and exterior use
- Ramped back, short raked front
- Luminescent and grit insert
- Pre-drilled and countersunk

## Application

Surface mount

#### Supply Includes:

Cut to size. Drilled with fixings. CA290 adhesive and grit insert.

#### Length:

5850mm (Cut-to-length service available)

#### **Insert Colours**



## White/Natural Black/Blac





\_IFETIME

WARRANTY

INSTALLATION SERVICES

AVAILABLE



All dimensions are shown in mm. All dimensions are subject to change without notice. Colours shown are as close to actual colours as printing processes allow.