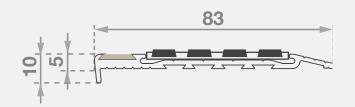

## **For Every Step**





# W

LRV (Light Reflectance Value) available

No. 10 P5 Slip resistance rating





# Classic Tredfx

# **LKR428**

Aluminium Safety Stair Nosing for Surface Mount Applications

The Tredfx range is a popular choice for today's discerning market, these nosings are functional in both looks and purpose. Whilst making your staircase safer the grit and luminescent inserts, ensure the nosing's effectiveness around the clock. Suitable for interior and exterior applications.

#### **Features**

- Interior and exterior use
- Ramped back, short raked front
- Luminescent and grit insert
- Pre-drilled and countersunk

## Application

Surface mount

#### Supply Includes:

Cut to size. Drilled with fixings. CA290 adhesive and grit insert.

#### Length:

5850mm (Cut-to-length service available)

#### *