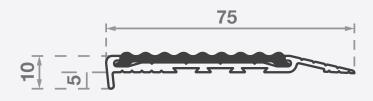

#### **Features**

- Interior and exterior use
- Ramped back, folded front
- Ribbed polymer insert
- Pre-drilled and countersunk

#### Length:

5850mm