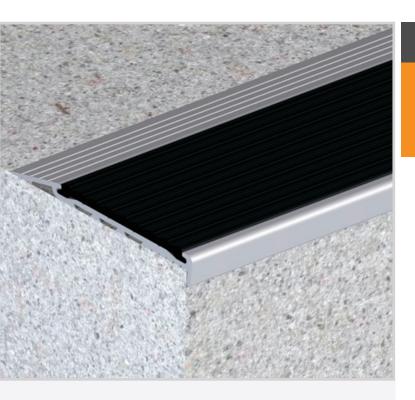

# **SBR104**

Aluminium Safety Stair Nosing for Surface Mount Applications

Popular, proven and endorsed, the Tredfx range continues to expand and improve. Loved and used by thousands since its inception, this range has stood the test of time. Ideal for retro-fitting as well as fitting to new staircases, the Tredfx range remains superior in quality, affordable in cost and useful in application. Fit to interior or exterior stairs for increased safety and enhanced aesthetics.

#### **Features**

- Interior and exterior use
- Ramped back, folded front
- Ribbed polymer insert
- Pre-drilled and countersunk

### **Application**

Surface mount