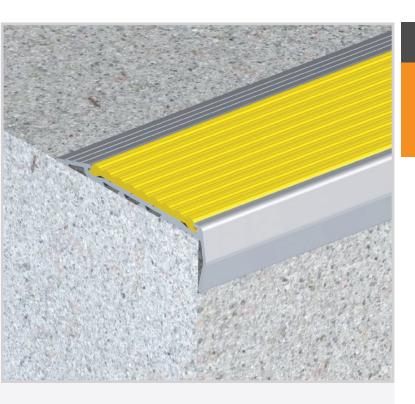

## **SBR103**

Aluminium Safety Stair Nosing for Surface Mount Applications

Popular, proven and endorsed, the Tredfx range continues to expand and improve. Loved and used by thousands since its inception, this range has stood the test of time. Ideal for retro-fitting as well as fitting to new staircases, the Tredfx range remains superior in quality, affordable in cost and useful in application. Fit to interior or exterior stairs for increased safety and enhanced aesthetics.

#### **Features**

- Interior and exterior use
- Ramped back, folded front
- Ribbed polymer insert
- Pre-drilled and countersunk