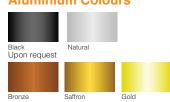

) available







### Classic Tredfx

## **SBR103**

Aluminium Safety Stair Nosing for Surface Mount Applications

Popular, proven and endorsed, the Tredfx range continues to expand and improve. Loved and used by thousands since its inception, this range has stood the test of time. Ideal for retro-fitting as well as fitting to new staircases, the Tredfx range remains superior in quality, affordable in cost and useful in application. Fit to interior or exterior stairs for increased safety and enhanced aesthetics.

#### **Features**

- Interior and exterior use
- Ramped back, folded front
- Ribbed polymer insert
- Pre-drilled and countersunk

#### **Application**

Surface mount

#### Length:

5850mm (Cut-to-length service available)



#### **Insert Colours**



#### **Aluminium Colours**