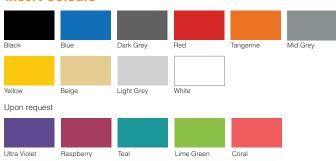

# LRV (Light Reflectance Value) available







### Classic Tredfx

## **SBR103**

Aluminium Safety Stair Nosing for Surface Mount Applications

Popular, proven and endorsed, the Tredfx range continues to expand and improve. Loved and used by thousands since its inception, this range has stood the test of time. Ideal for retro-fitting as well as fitting to new staircases, the Tredfx range remains superior in quality, affordable in cost and useful in application. Fit to interior or exterior stairs for increased safety and enhanced aesthetics.

#### **Features**

- Interior and exterior use
- Ramped back, folded front
- Ribbed polymer insert
- Pre-drilled and countersunk

#### **Application**

Surface mount

#### Length:

5850mm (Cut-to-length service available)



#### **Insert Colours**



#### **Aluminium Colours**