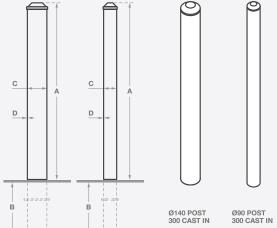

#### **Finish**

|          | length<br>(mm) |     | width<br>(mm) | D<br>wall<br>thickness<br>(mm) |           | Finish |
|----------|----------------|-----|---------------|--------------------------------|-----------|--------|
| DB915CP  | 1200           | 300 | 90            | 5                              | Press Fit | PC     |
| DB1415CP | 1200           | 300 | 140           | 5                              | Press Fit | PC     |
| DB1615CP | 1200           | 300 | 168           | 5                              | Press Fit | PC     |

PC = Powder Coated