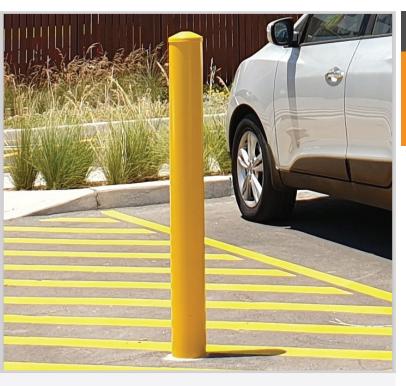

# **Powder Coated Bollards**

### Cast In

Classic cast in fixed bollards are designed for traffic control situations or property and asset protection. Manufactured from heavy wall mild steel tube. These bollards are suitable for below ground installation into a suitable concrete footing.

### **Application**

Cast in