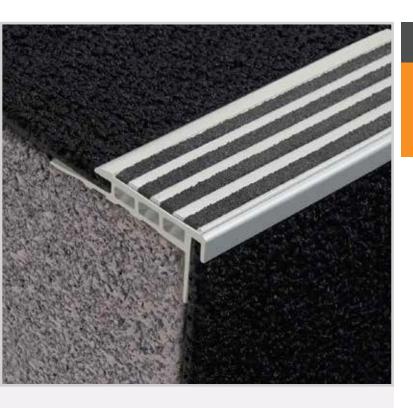

### **Classic Tredfx**

## **KD444**

Aluminium Safety Stair Nosing for Carpet Applications

Specifically developed for carpeted area applications, the carpet applications range of Tredfx stair nosings look great, work well and are easy to install. The PKD444 profile is designed to suit 4-6mm carpet, and be pre-fitted before the carpet is laid for a flush look. The range provides a compliant and effective interior safety application. The combination of profile and insert colours available makes them suitable for a range of carpet colours.

#### **Features**

- Interior use
- Gripper back, short raked front
- Grit insert

#### **Application**

Carpet (suits 4-6mm thickness)

#### **Supply Includes:**

Cut to size. CA290 adhesive and grit insert.