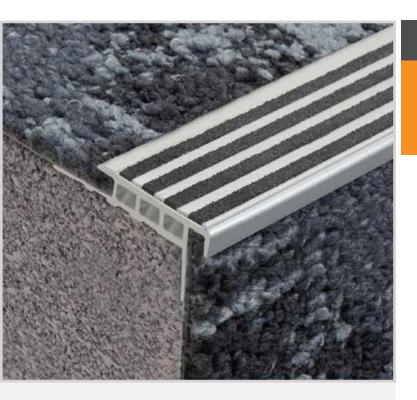

## PKD443

Aluminium Safety Stair Nosing for Carpet Applications

Specifically developed for carpeted area applications, the carpet application range of Tredx products stair nosings look great, work well and are easy to install. The PKD443 profile is designed to suit 8-10mm carpet, and be pre-fitted before the carpet is laid for a flush look. The range provides a compliant and effective interior safety application. A huge offering of profile and insert colour combinations makes them suitable for use with any colour carrpet.

#### **Features**

- Interior use
- Gripper back and short raked front
- Grit insert

#### **Application**

Carpet (suits 8-10mm thickness)