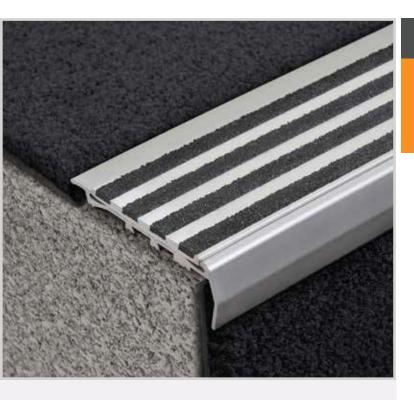

**Classic Tredfx** 

Aluminium Safety Stair Nosing for Carpet / Rubber

Specifically developed for carpeted area applications, this range of Tredfx stair nosings look great, work well and are easy to install. These profiles are designed to suit 4-6mm carpet for a flush look. The range provides a compliant and effective interior safety application. The combination of profile and insert colors available makes them suitable for a range of carpet colors.

## **Features**

- Interior use
- Gripper back, folded front
- Grit insert
- Pre-drilled and countersunk

# **Application**

Carpet / Rubber (suits 4-6mm carpet tile)