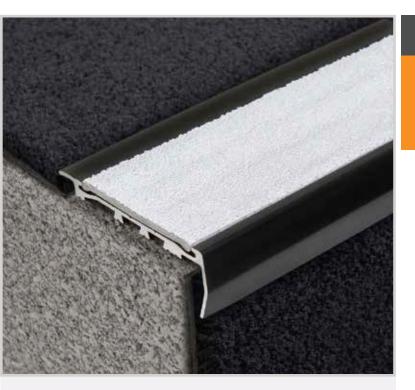

# **PKD129**

Aluminium Safety Stair Nosing for Carpet / Rubber

Specifically developed for carpeted area applications, this range of Tredfx stair nosings look great, work well and are easy to install. With profiles to suit carpet with underlay, direct-stick carpet and carpet tiles, the range provides an effective interior safety solution. A huge offering of profile and insert colour combinations makes them suitable for use with any colour carpet.

## **Features**

- Interior use
- Gripper back, folded front
- Grit insert
- Pre-drilled and countersunk

## **Application**

Carpet / Rubber