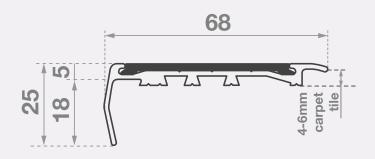

### Supply Includes:

Cut to size. Drilled with fixings. CA290 adhesive and grit insert.

### Length:

5850mm (Cut-to-length service available)