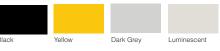

Step**





## **Classic Tredfx**

# **PKD129**

Aluminium Safety Stair Nosing for Carpet / Rubber

Specifically developed for carpeted area applications, this range of Tredfx stair nosings look great, work well and are easy to install. With profiles to suit carpet with underlay, direct-stick carpet and carpet tiles, the range provides an effective interior safety solution. A huge offering of profile and insert colour combinations makes them suitable for use with any colour carpet.

## **Features**

- Interior use
- Gripper back, folded front
- Grit insert
- Pre-drilled and countersunk

## **Application**

Carpet / Rubber

### Supply Includes:

Cut to size. Drilled with fixings. CA290 adhesive and grit insert.

### Length:

5850mm (Cut-to-length service available)

### **Insert Colours**



#### **Aluminium Colours**





LRV (Light Reflectance Value) available



P5 Slip resistance rating



Fire test report available



www.classic-arch.com.au

All dimensions are shown in mm. All dimensions are subject to change without notice. Colours shown are as close to actual colours as printing processes allow.