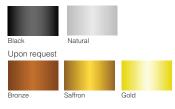

#### **Aluminium Colours**

LRV (Light Reflectance Value) available

P5 Slip resistance rating

Fire test report available

www.classic-arch.com.au

All dimensions are shown in mm. All dimensions are subject to change without notice. Colours shown are as close to actual colours as printing processes allow.