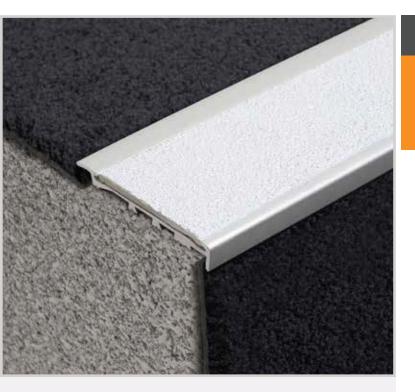

# **PKD106**

Aluminium Safety Stair Nosing for Carpet / Rubber

Specifically developed for carpeted area applications, the Tredfx range of stair nosings look great, work well and are easy to install. The PKD106 can be pre-fitted before the carpet is laid for a flush look. The range provides a compliant and effective interior safety application. The combination of profile and insert colors available makes them suitable for a range of carpet colors where a heavy duty slip resistant surface is desired.

### **Features**

- Interior use
- Gripper back, short raked front
- Grit insert
- Pre-drilled and countersunk