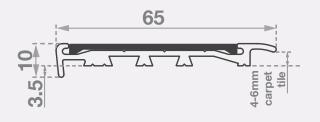

## **Application**

Carpet / Rubber (suits 4-6mm thickness)

#### Supply Includes:

Cut to size. Drilled with fixings. CA290 adhesive and grit insert.

#### Length:

5850mm (Cut-to-length service available)