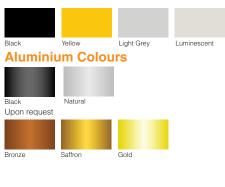

#### **Insert Colours**

www.classic-arch.com.au

P5 Slip resistance rating

Fire test report available

LRV (Light Reflectance Value) available

All dimensions are shown in mm. All dimensions are subject to change without notice. Colours shown are as close to actual colours as printing processes allow.