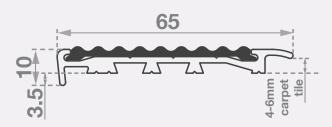

## **Application**

Carpet / Rubber (suits 4-6mm thickness)

## Supply Includes:

Cut to size. Drilled with fixings. CA290 adhesive and polymer insert.

#### Length:

5850mm