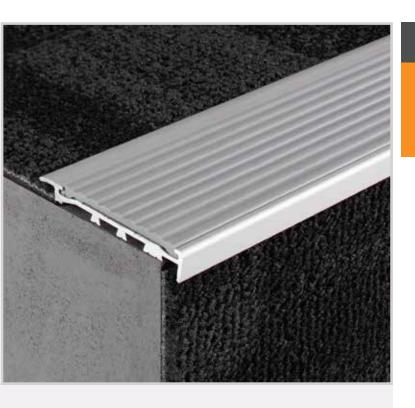

# **BD106**

Aluminium Safety Stair Nosing for Carpet / Rubber

Specifically developed for carpeted area applications, this range of Tredfx stair nosings look great, work well and are easy to install. With profiles to suit carpet with underlay, direct-stick carpet and carpet tiles, the range provides an effective interior safety solution. A huge offering of profile and insert colour combinations makes them suitable for use with any colour carpet.

### **Features**

- Interior use
- Gripper back, short raked front
- Ribbed polymer insert
- Pre-drilled and countersunk

## **Application**

Carpet / Rubber (suits 4-6mm thickness)