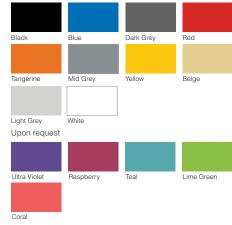

VICES AVAILABLE** 







# **BD106**

Aluminium Safety Stair Nosing for Carpet / Rubber

Specifically developed for carpeted area applications, this range of Tredfx stair nosings look great, work well and are easy to install. With profiles to suit carpet with underlay, direct-stick carpet and carpet tiles, the range provides an effective interior safety solution. A huge offering of profile and insert colour combinations makes them suitable for use with any colour carpet.

### **Features**

- Interior use
- Gripper back, short raked front
- Ribbed polymer insert
- Pre-drilled and countersunk

## **Application**

Carpet / Rubber (suits 4-6mm thickness)

## Supply Includes:

Cut to size. Drilled with fixings. CA290 adhesive and polymer insert.

#### Length:

5850mm

#### **Insert Colours**



#### **Aluminium Colours**







LRV (Light Reflectance Value) available



P3 Slip resistance rating



Fire test report available