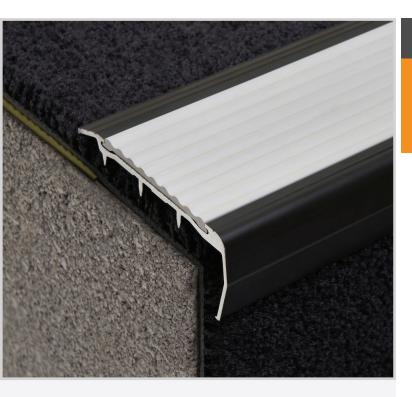

# **PBC102**

Aluminium Safety Stair Nosing for Broadloom Carpet Applications

Specifically developed for carpeted area applications, this range of Tredfx stair nosings look great, work well and are easy to install. With profiles to suit carpet with underlay, direct-stick carpet and carpet tiles, the range provides an effective interior safety solution. A huge offering of profile and insert colour combinations makes them suitable for use with any colour carpet.

### **Features**

- Interior use
- Gripper back, folded front
- Ribbed polymer insert
- Pre-drilled and countersunk

#### Carpet