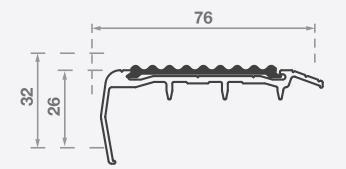

# **PBC102**

Aluminium Safety Stair Nosing for Broadloom Carpet Applications

Specifically developed for carpeted area applications, this range of Tredfx stair nosings look great, work well and are easy to install. With profiles to suit carpet with underlay, direct-stick carpet and carpet tiles, the range provides an effective interior safety solution. A huge offering of profile and insert colour combinations makes them suitable for use with any colour carpet.

### **Features**

- Interior use
- Gripper back, folded front
- Ribbed polymer insert
- Pre-drilled and countersunk