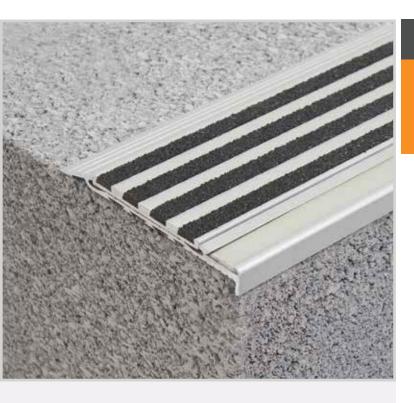

# **\_KR428**

Aluminium Safety Stair Nosing for Surface Mount Applications

The Tredfx range is a popular choice for today's discerning market, these nosings are functional in both looks and purpose. Whilst making your staircase safer the grit and luminescent inserts, ensure the nosing's effectiveness around the clock. Suitable for interior and exterior applications.

# **Features**

- Interior and exterior use
- Ramped back, short raked front
- Luminescent and grit insert
- Pre-drilled and countersunk

# **Application**

Surface mount