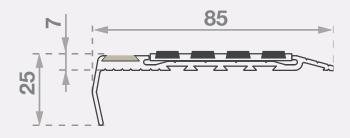

# **LKR427**

Aluminium Safety Stair Nosing for Surface Mount Applications

The Tredfx luminescent range are a popular choice for today's discerning market, these luminescent nosings are functional in both looks and purpose. Whilst making your staircase safer with a grit insert, the luminescent strip at the front ensures the nosing's visibility around the clock. Suitable for interior and exterior use applications.

#### **Features**

- Interior and exterior use
- Ramped back, folded front
- Luminescent and grit insert
- Pre-drilled and countersunk

#### Length:

5850mm

(Cut-to-length service available)