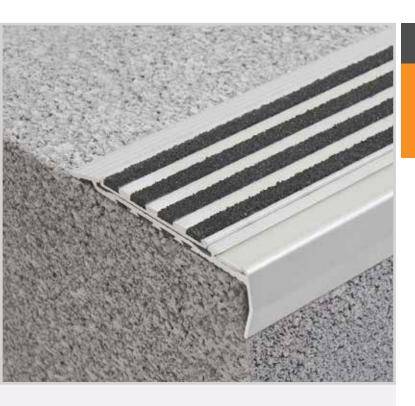

# **LKR427**

Aluminium Safety Stair Nosing for Surface Mount Applications

The Tredfx luminescent range are a popular choice for today's discerning market, these luminescent nosings are functional in both looks and purpose. Whilst making your staircase safer with a grit insert, the luminescent strip at the front ensures the nosing's visibility around the clock. Suitable for interior and exterior use applications.

#### **Features**

- Interior and exterior use
- Ramped back, folded front
- Luminescent and grit insert
- Pre-drilled and countersunk