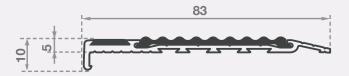

## **For Every Step**



Classic Tredfx

# **LBR128**

Aluminium Safety Stair Nosing for Surface Mount Applications

The Tredfx luminescent options are a popular choice for today's discerning market, these luminescent nosings are functional in both looks and purpose. Whilst making your staircase safer with a polymer insert, the luminescent strip at the front ensures the nosing's visibility around the clock. Suitable for interior use.

### **Features**

- Interior use
- Ramped back, short raked front
- Luminescent and polymer insert
- Pre-drilled and countersunk

## **Application**

Surface mount

#### Supply Includes:

Cut to size. Drilled with fixings. CA290 adhesive and luminescent and polymer inserts.

#### Length:

5850mm

#### **Insert Colours**







LRV (Light Reflectance Value) available

P3 Slip resistance rating



Fire test report available



All dimensions are shown in mm. All dimensions are subject to change without notice. Colours shown are as close to actual colours as printing processes allow.