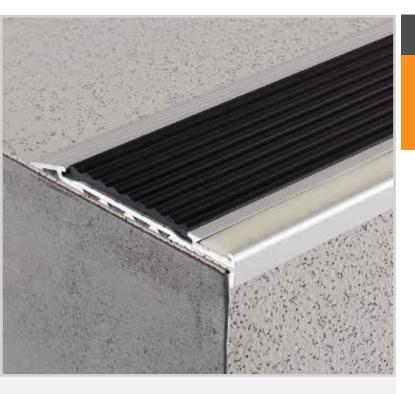

# **LBR128**

Aluminium Safety Stair Nosing for Surface Mount Applications

The Tredfx luminescent options are a popular choice for today's discerning market, these luminescent nosings are functional in both looks and purpose. Whilst making your staircase safer with a polymer insert, the luminescent strip at the front ensures the nosing's visibility around the clock. Suitable for interior use.

### **Features**

- Interior use
- Ramped back, short raked front
- Luminescent and polymer insert
- Pre-drilled and countersunk

#### Supply Includes:

Cut to size. Drilled with fixings. CA290 adhesive and luminescent and polymer inserts.