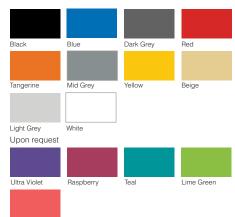

flectance Value) available







# Classic Tredfx

# **LBR127**

Aluminium Safety Stair Nosing for Surface Mount Applications

The Tredfx luminescent options are a popular choice for today's discerning market, these luminescent nosings are functional in both looks and purpose. Whilst making your staircase safer with the ribbed polymer slip-resistant insert, the luminescent strip at the front ensures the nosing's visibility around the clock. Suitable for interior applications.

# **Features**

- Interior use
- Ramped back, folded front
- Luminescent and polymer inserts
- Pre-drilled and countersunk

# **Application**

Surface mount

## **Supply Includes:**

Cut to size. Drilled with fixings. CA290 adhesive and luminescent and polymer inserts.

#### Length:

5850mm

### **Insert Colours**



Coral

## **Aluminium Colours**