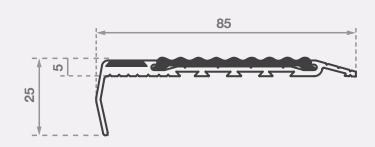

# **LBR127**

Aluminium Safety Stair Nosing for Surface Mount Applications

The Tredfx luminescent options are a popular choice for today's discerning market, these luminescent nosings are functional in both looks and purpose. Whilst making your staircase safer with the ribbed polymer slip-resistant insert, the luminescent strip at the front ensures the nosing's visibility around the clock. Suitable for interior applications.

# **Features**

- Interior use
- Ramped back, folded front
- Luminescent and polymer inserts
- Pre-drilled and countersunk