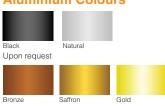

Classic Tredfx

# **LBR127**

Aluminium Safety Stair Nosing for Surface Mount Applications

The Tredfx luminescent options are a popular choice for today's discerning market, these luminescent nosings are functional in both looks and purpose. Whilst making your staircase safer with the ribbed polymer slip-resistant insert, the luminescent strip at the front ensures the nosing's visibility around the clock. Suitable for interior applications.

# **Features**

- Interior use
- Ramped back, folded front
- Luminescent and polymer inserts
- Pre-drilled and countersunk

# **Application**

Surface mount

## **Supply Includes:**

Cut to size. Drilled with fixings. CA290 adhesive and luminescent and polymer inserts.

#### Length:

5850mm

### **Insert Colours**



Coral

## **Aluminium Colours**