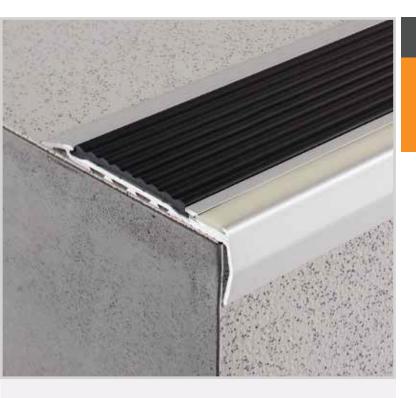

# **LBR127**

Aluminium Safety Stair Nosing for Surface Mount Applications

The Tredfx luminescent options are a popular choice for today's discerning market, these luminescent nosings are functional in both looks and purpose. Whilst making your staircase safer with the ribbed polymer slip-resistant insert, the luminescent strip at the front ensures the nosing's visibility around the clock. Suitable for interior applications.

# **Features**

- Interior use
- Ramped back, folded front
- Luminescent and polymer inserts
- Pre-drilled and countersunk

# **Application**

Surface mount