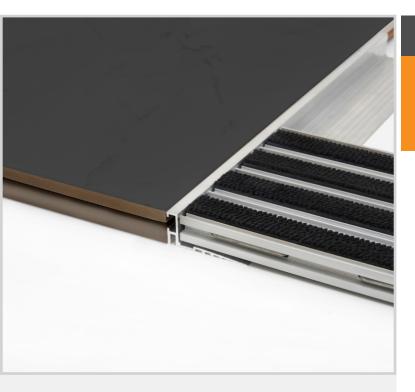

# **Classic Integra**

**INFR17** 

'Framing System - Verse 17mm, Link, Coir 17mm

The Classic Integra frame is the perfect partner for our range of architectural entrance matting to create a defined mat well and enhance the entrance appearance. It is designed to be installation friendly and comes as a modular system complete with corner clips.

#### **Features**

- Design eliminates the need for screeding
- Enhances entrance appearance
- Reduces costly custom fabrication cost and lead times
- Available in full lengths or cut to size with mitred corners