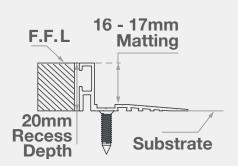

# **Specifications**

Length 5850mm

**Recess** 20mm minimum

Application Suits 16-17mm matting