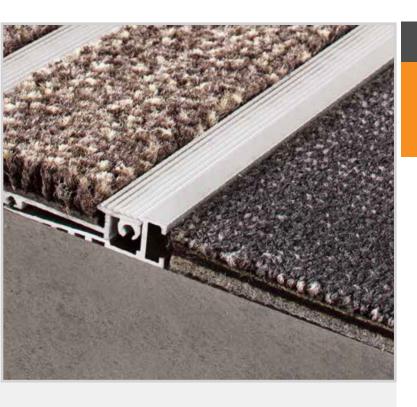

## Classic Integra

# INFR11

Framing System - Verse 12mm, Vantt, Shield

The Classic Integra frame is the perfect partner for our range of architectural entrance matting to create a defined mat well and enhance the entrance appearance. It is designed to be installation friendly and comes as a modular system complete with corner clips.

#### **Features**

- Design eliminates the need for screeding
- Reduces costly custom fabrication cost and lead times
- Available in full lengths or cut to size with mitred corners

#### Recess

14mm minimum

#### **Application**

Suits 10-12mm matting