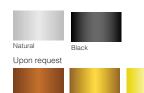

## **For Every Step**



## 10 - 12 mm Matting 14mm Recess Depth

## Classic Integra

# INFR11

Framing System - Verse 12mm, Vantt, Shield

The Classic Integra frame is the perfect partner for our range of architectural entrance matting to create a defined mat well and enhance the entrance appearance. It is designed to be installation friendly and comes as a modular system complete with corner clips.

#### **Features**

- Design eliminates the need for screeding
- Reduces costly custom fabrication cost and lead times
- Available in full lengths or cut to size with mitred corners

## **Specifications**

### Length

5850mm

#### Recess

14mm minimum

#### **Application**

Suits 10-12mm matting

## **Aluminium Colours**