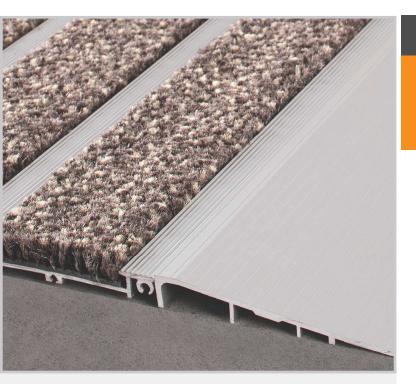

#### Ramp Frame for Surface Mounted Matting

The Classic Integra ramp frame profile offers a solution for the surface mounting of an entrance mat or for providing a ramped transition to a small floor step.

## Application

Ramp frame for 10-12mm matting.

#### Length

5850mm

Width 80mm

Height 11mm O/A

**Aluminium Colours** 

LIFETIME WARRANTY

INSTALLATION SERVICES AVAILABLE

COMPLIANT