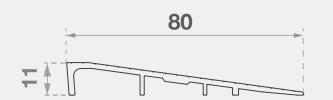

#### Length

5850mm

Width 80mm

Height 11mm O/A

**Aluminium Colours** 

LIFETIME WARRANTY

INSTALLATION SERVICES AVAILABLE

COMPLIANT

AS1428 COMPLIAN

Fire resistan

All dimensions are shown in mm. All dimensions are subject to change without notice. Colours shown are as close to actual colours as printing processes allow.