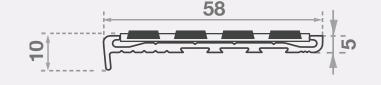

### Length:

5850mm (Cut-to-length service available)

#### Insert Colours

P5 Slip resistance rating

Fire test report available

All dimensions are shown in mm. All dimensions are subject to change without notice. Colours shown are as close to actual colours as printing processes allow.