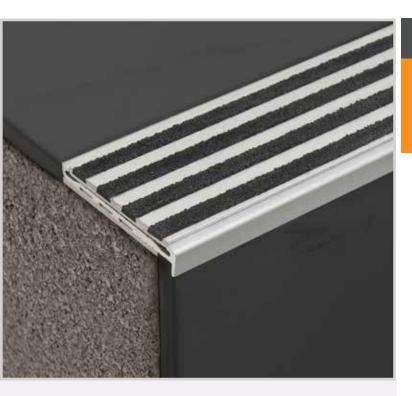

# **Classic Tredfx**

**IKB440** 

Aluminium Safety Stair Nosing for Rebated Applications

Contemporary appearance together with durability makes the Tredfx range the preferred choice of many of today's specifiers. This range includes a large variety of styles to suit different substrates and applications. Make your staircase safer and smart looking with grit insert stair nosings.

### **Features**

- Interior and exterior use
- Square back, short raked front
- Grit Insert

### Application

Rebated - Timber / Tile

### Supply Includes:

Cut to size. Drilled with fixings. CA290 adhesive and grit insert.