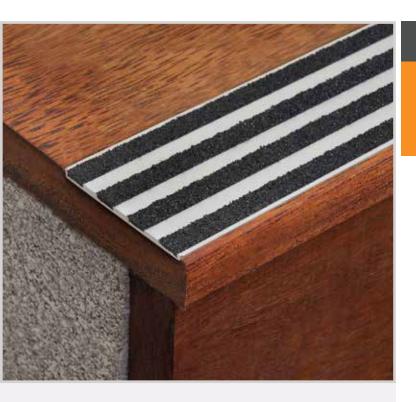

# **IKB439**

Aluminium Safety Stair Nosing for Rebated Applications

The Tredfx rebated range has been developed to meet growing demand for modern low-profile stair nosings. Unobtrusive yet still sufficiently visible for fulfill its purpose. This range is designed to be rebated into the substrate so that the nosing is level with the surface of the stairs. Tiles, rubber or carpet can also be butted up to the nosing to achieve the same streamlined appearance.

#### **Features**

- Interior and exterior use
- Square back, squared front
- Grit insert
- Pre-drilled and countersunk

### **Application**

Rebated - Timber / Tile