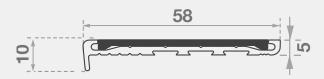

# **IKB140**

**Aluminium Safety Stair Nosing for Rebated Applications** 

Contemporary appearance together with durability makes the Tredfx range the preferred choice of many of today's specifiers. This range includes a large variety of styles to suit different substrates. Make your staircase safer and smarter looking with these highly slip-resistant grit insert stair nosings.

# **Features**

- Interior and exterior use
- Square back, short raked front
- Grit insert

# **Application**

Rebated 'Timber / Tile