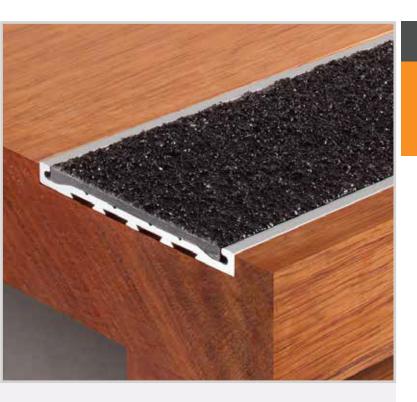

# **IKB121**

Aluminium Safety Stair Nosing for Rebated Applications

The Tredfx rebated range has been developed to meet growing demand for modern low-profile stair nosings. Unobtrusive yet still sufficiently visible to fulfill its purpose. This range is designed to be rebated into the substrate so that the nosing is level with the surface of the stairs. Tiles, rubber or carpet can also be butted up to the nosing to achieve the same streamlined appearance.

## **Features**

- Interior and exterior use
- Square back, square front
- Grit insert
- Pre-drilled and countersunk

# **Application**

Rebated - Timber / Tile

#### **Supply Includes:**

Cut to size. Drilled with fixings. CA290 adhesive and grit insert.