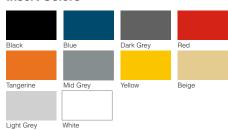

## Tredfx

# **IBB140**

**Aluminium Safety Stair Nosing for Rebated Applications** 

Contemporary appearance together with durability makes the Tredfx range the preferred choice of many of today's specifiers. This range includes a large variety of styles to suit different substrates and applications. Make your staircase safer and smart looking with ribbed polymer insert stair nosings.

#### **Features**

- Interior and exterior use
- Ribbed polymer insert
- Square back, short raked front

### **Application**

Rebated - Timber / Tile

#### Length

5850mm

(Cut-to-length service available)

#### **Insert Colors**





#### **Aluminium Colours**





LRV Rating Available



P3 Slip Resistance Rating



Fire Test Report Available