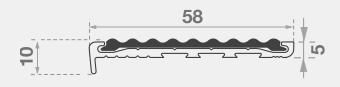

# **IBB140**

**Aluminium Safety Stair Nosing for Rebated Applications** 

Contemporary appearance together with durability makes the Tredfx range the preferred choice of many of today's specifiers. This range includes a large variety of styles to suit different substrates and applications. Make your staircase safer and smart looking with ribbed polymer insert stair nosings.

#### **Features**

- Interior and exterior use
- Ribbed polymer insert
- Square back, short raked front

### **Application**

Rebated - Timber / Tile

#### Length

5850mm

(Cut-to-length service available)