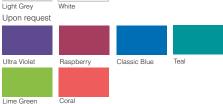

## Tredfx

# **IBB140**

**Aluminium Safety Stair Nosing for Rebated Applications** 

Contemporary appearance together with durability makes the Tredfx range the preferred choice of many of today's specifiers. This range includes a large variety of styles to suit different substrates and applications. Make your staircase safer and smart looking with ribbed polymer insert stair nosings.

#### **Features**

- Interior and exterior use
- Ribbed polymer insert
- Square back, short raked front

### **Application**

Rebated - Timber / Tile

#### Length

5850mm

(Cut-to-length service available)

#### **Insert Colors**





#### **Aluminium Colours**





LRV Rating Available



P3 Slip Resistance Rating



Fire Test Report Available