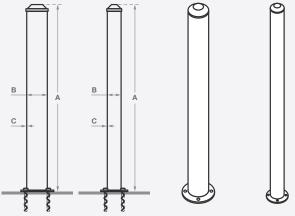

Ø140 Post Ø240 Baseplate

SURFACE MOUNT

Ø90 Post Ø190 Baseplate

#### **Finish**

|          |      | width | C<br>wall<br>thicknes | of |           | Base<br>plate<br>size<br>(mm) | Finish     |
|----------|------|-------|-----------------------|----|-----------|-------------------------------|------------|
| DB912BG  | 1200 | 90    | 5                     | 4  | Press Fit | 190Ø x 6                      | Galvanised |
| DB1412BG | 1200 | 140   | 5                     | 4  | Press Fit | 240Ø x 6                      | Galvanised |
| DB1612BG | 1200 | 168   | 5                     | 4  | Press Fit | 280Øx8                        | Galvanised |