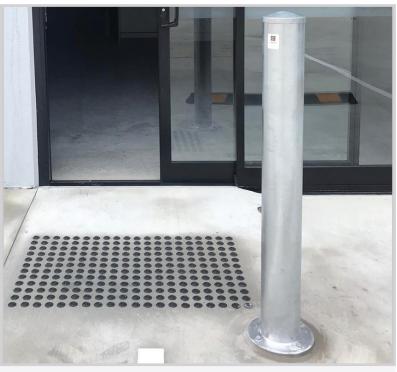

# **Galvanised Bollards**

#### **Surface Mount**

Classic fixed surface mount bollards are designed for traffic control situations or property and asset protection. Manufactured from heavy wall mild steel tube with fully welded base plates.

### **Application**

Surface Mount