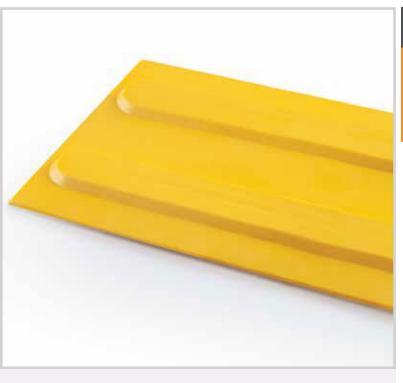

# Fastile®PT39A

Polyurethane TGSI Peel and Stick Directional Tactile Tile Format

The PT39 is a proven tactile indicator, sized as  $300 \times 150 \text{mm}$  tiles. Designed to retro-fit over almost any substrate, these tactiles provide installers and building owners with one of the most simple and cost effective way of installing tactile indicators. The PT39 is a manufactured from UV resistant, premium polyurethane material and its design complies with relevant Australian Standards.

## **Features**

- Non-slip top
- 300mm x 150mm
- Bevelled edge for safe transition
- UV resistant polyurethane material
- Peel and stick self-adhesive backing