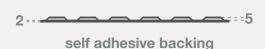

## **Features**

- Non-slip top
- 300mm x 150mm
- Bevelled edge for safe transition
- UV resistant polyurethane material
- Peel and stick self-adhesive backing