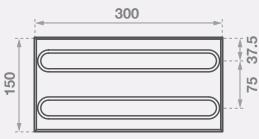

# Fastile®PT39A

Polyurethane TGSI Peel and Stick Directional Tactile Tile Format

The PT39 is a proven tactile indicator, sized as  $300 \times 150 \text{mm}$  tiles. Designed to retro-fit over almost any substrate, these tactiles provide installers and building owners with one of the most simple and cost effective way of installing tactile indicators. The PT39 is a manufactured from UV resistant, premium polyurethane material and its design complies with relevant Australian Standards.

## **Features**

- Non-slip top
- 300mm x 150mm
- Bevelled edge for safe transition
- UV resistant polyurethane material
- Peel and stick self-adhesive backing