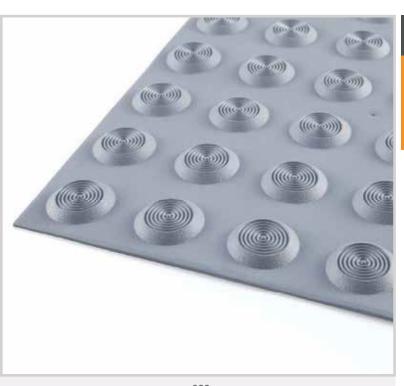

# Fastile®PT30A

Polyurethane TGSI Peel and Stick Warning Tactile Tile Format

The PT30A is a proven tactile indicator, sized as 300 x 300 square tiles, and comes complete with a unique peel and stick adhesive backing. The PT30A provides installers and building owners with one of the most simple and fast installation systems for installing tactile indicators. The PT30A is manufactured from UV resistant, premium polyurethane material and its design complies with relevant Australian Standards.

## **Features**

- Grooved 6 ring top
- 300mm x 300mm
- Peel and stick self-adhesive backing
- Bevelled edge for safe transition
- UV resistant polyurethane material