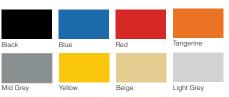

### **Colours**

### **LRV** Guide

| Colour     | Dry  | Wet  |
|------------|------|------|
| Black      | 2.4  | 2.6  |
| Blue       | 5.4  | 5.5  |
| Red        | 12.5 | 12.2 |
| Tangerine  | 24.7 | 24.9 |
| Mid Grey   | 16.1 | 16.1 |
| Yellow     | 41.3 | 42.2 |
| Beige      | 29.8 | 30.2 |
| Light Grey | 43.2 | 43.3 |
| White      | 67.0 | 65.4 |