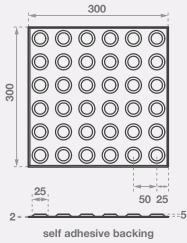

# Fastile®PT30A

Polyurethane TGSI Peel and Stick Warning Tactile Tile Format

The PT30A is a proven tactile indicator, sized as 300 x 300 square tiles, and comes complete with a unique peel and stick adhesive backing. The PT30A provides installers and building owners with one of the most simple and fast installation systems for installing tactile indicators. The PT30A is manufactured from UV resistant, premium polyurethane material and its design complies with relevant Australian Standards.

## **Features**

- Grooved 6 ring top
- 300mm x 300mm
- Peel and stick self-adhesive backing
- Bevelled edge for safe transition
- UV resistant polyurethane material