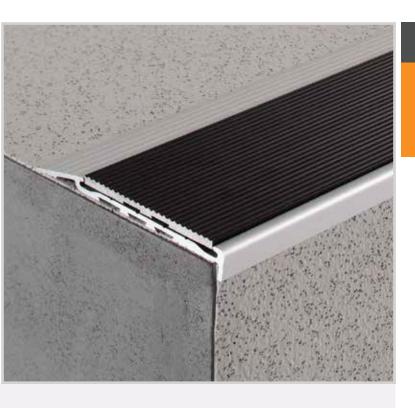

# **FMR104**

Aluminium Safety Stair Nosing for Surface Mount Applications

As part of the Tredfx range, Classic offers a distinguished elegant metal insert with an aluminium profile. This range is suitable for interior use, including profiles to suit any application such as vinyl, concrete, carpet tiles or rebated applications.

## **Features**

- Interior use
- Short raked front
- Aluminium insert
- Pre-drilled and countersunk

# **Application**

Surface mount

#### **Supply Includes:**

Cut to size. Drilled with fixings. CA290 adhesive and aluminium insert.