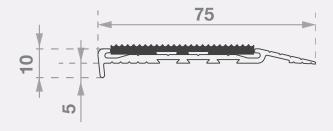

# **FMR104**

Aluminium Safety Stair Nosing for Surface Mount Applications

As part of the Tredfx range, Classic offers a distinguished elegant metal insert with an aluminium profile. This range is suitable for interior use, including profiles to suit any application such as vinyl, concrete, carpet tiles or rebated applications.

## **Features**

- Interior use
- Short raked front
- Aluminium insert
- Pre-drilled and countersunk

# **Application**

Surface mount

#### **Supply Includes:**

Cut to size. Drilled with fixings. CA290 adhesive and aluminium insert.

#### Length:

5850mm

(Cut-to-length service available)

### **Insert Colours**



#### **Aluminium Colours**







LRV (Light Reflectance Value) available



P4 Slip resistance rating



Fire resistant