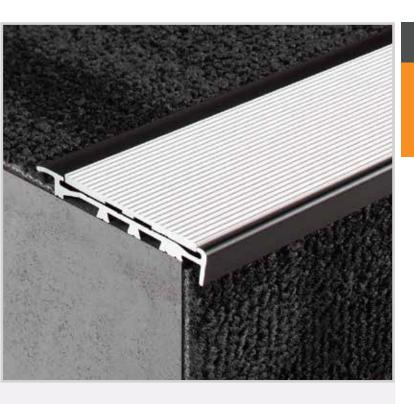

# **FMD106**

Aluminium Safety Stair Nosing for Carpet / Rubber

The latest addition to our stair nosing range, FMD106 offers a distinguished elegant metal insert within an aluminum profile, this designer range is suitable for interior use, with profiles to suit application such as rubber, carpet tiles or rebated applications. We take the extra step, offering a cut to length service as well as the nosings being supplied complete with fixings, ensuring a quick and easy installation.

# **Features**

- Interior use
- Gripper back, short raked front
- Ribbed metal insert
- Pre-drilled and countersunk

# **Application**

Carpet / Rubber (suits 4-6mm thickness)