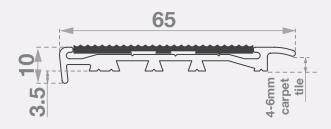

# **Application**

Carpet / Rubber (suits 4-6mm thickness)

#### **Supply Includes:**

Cut to size. Drilled with fixings. CA290 adhesive and aluminium insert.

# Length:

5850mm

(Cut-to-length service available)