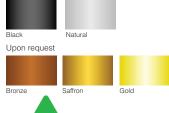

t addition to our stair nosing range, FMD106 offers a distinguished elegant metal insert within an aluminum profile, this designer range is suitable for interior use, with profiles to suit application such as rubber, carpet tiles or rebated applications. We take the extra step, offering a cut to length service as well as the nosings being supplied complete with fixings, ensuring a quick and easy installation.

# **Features**

- Interior use
- Gripper back, short raked front
- Ribbed metal insert
- Pre-drilled and countersunk

# **Application**

Carpet / Rubber (suits 4-6mm thickness)

#### **Supply Includes:**

Cut to size. Drilled with fixings. CA290 adhesive and aluminium insert.

# Length:

5850mm

(Cut-to-length service available)

### **Insert Colours**



#### **Aluminium Colours**







LRV (Light Reflectance Value) available



P4 Slip resistance rating



Fire resistant