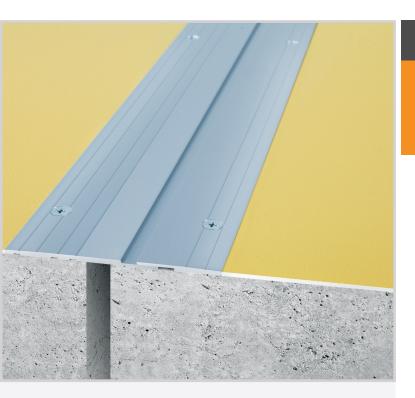

### 2 Part Expansion Square Edge for Vinyl Applications

The EC2V expansion joint cover is a two piece system that can be installed into vinyl or tiled floor finishes covering small expansion joints with a maximum gap of 10mm. Environments include: shopping and retail centres, schools, corridors and public buildings, indoor and outdoor public spaces.

## **Features**

- Suited well for retrofit applications
- Square edge to abut vinyl
- Pre-drilled and countersunk
- Supplied with fixings
- Foot safe for pedestrian traffic
- Allows horizontal substrate movement