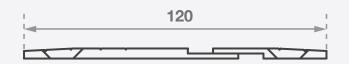

### Length

3650mm

### Width

130 - 140mm (adjustable)

#### Thickness

4mm O/A, 1mm edge