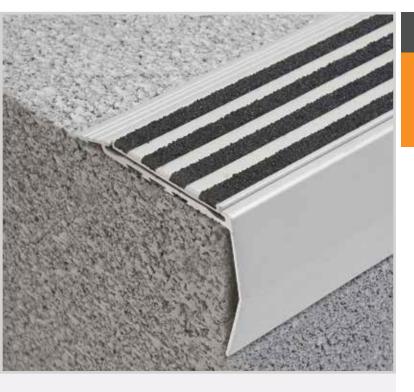

# **DKR435**

Aluminium Safety Stair Nosing for Surface Mount Applications

Popular, proven and endorsed, the Tredfx range continues to expand and improve. Loved and used by thousands since its inception, this range has stood the test of time. Ideal for retro-fitting as well as fitting to new staircases, the Tredfx range remains superior in quality, affordable in cost and useful in application. Fit to interior and exterior stairs for increased safety and enhanced aesthetics.

#### **Features**

- Interior and exterior use
- Ramped back, long racked front
- Grit insert
- Pre-drilled and countersunk

## **Application**

Surface mount

#### **Supply Includes:**

Cut to size. Drilled with fixings. CA290 adhesive and grit insert.