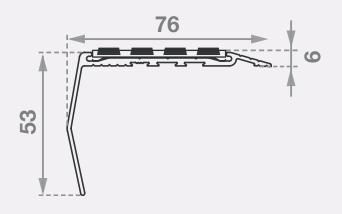

#### **Features**

- Interior and exterior use
- Ramped back, long racked front
- Grit insert
- Pre-drilled and countersunk

#### Length:

5850mm (Cut-to-length service available)