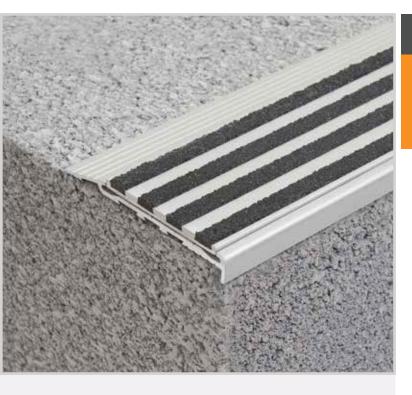

# **DKR404**

Aluminium Safety Stair Nosing for Surface Mount Applications

The Tredfx Surface Mount range is a popular choice for today's discerning market, these nosings are functional in both looks and purpose. Whilst making your staircase safer with the grit inserts, the strips ensure the nosing's visibility around the clock.

## **Features**

- Interior and exterior use
- Ramped back, short raked front
- Grit insert
- Pre-drilled and countersunk