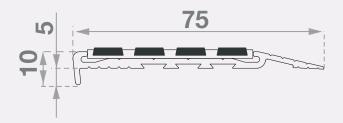

## **For Every Step**





## W

LRV (Light Reflectance Value) available



P5 Slip resistance rating



Fire test report available



# Classic Tredfx

# **DKR404**

Aluminium Safety Stair Nosing for Surface Mount Applications

The Tredfx Surface Mount range is a popular choice for today's discerning market, these nosings are functional in both looks and purpose. Whilst making your staircase safer with the grit inserts, the strips ensure the nosing's visibility around the clock.

## **Features**

- Interior and exterior use
- Ramped back, short raked front
- Grit insert
- Pre-drilled and countersunk

## **Application**

Surface mount

### Supply Includes:

Cut to size. Drilled with fixings. CA290 adhesive and grit insert.

#### Length:

5850mm (Cut-to-length service available)

#### **Insert Colours**



#### e/N