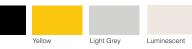

# **DKR104**

Aluminium Safety Stair Nosing for Surface Mount Applications

Contemporary appearance together with durability makes the Tredfx range the preferred choice of many of today's specifiers. This range has now grown to include a greater choice of styles to suit a wider variety of substrates. Make your staircase safer and smart looking with these highly slip-resistant grit insert stair nosings. Suitable for both interior or exterior applications.

#### **Features**

- Interior and exterior use
- Ramped back, short raked front
- Grit insert
- Pre-drilled and countersunk

## **Application**

Surface mount

### **Supply Includes:**

Cut to size. Drilled with fixings. CA290 adhesive and grit insert.

#### Length:

5850mm

(Cut-to-length service available)

#### **Insert Colours**



#### **Aluminium Colours**







LRV (Light Reflectance Value) available



P5 Slip resistance rating



Fire test report available