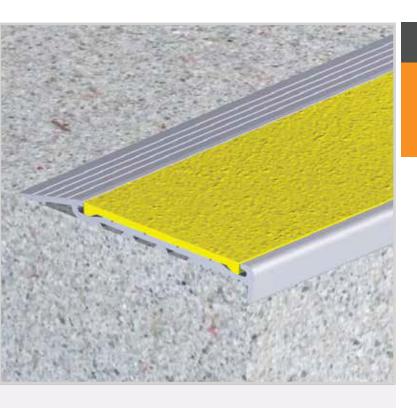

# **DKR104**

Aluminium Safety Stair Nosing for Surface Mount Applications

Contemporary appearance together with durability makes the Tredfx range the preferred choice of many of today's specifiers. This range has now grown to include a greater choice of styles to suit a wider variety of substrates. Make your staircase safer and smart looking with these highly slip-resistant grit insert stair nosings. Suitable for both interior or exterior applications.

#### **Features**

- Interior and exterior use
- Ramped back, short raked front
- Grit insert
- Pre-drilled and countersunk

## **Application**

Surface mount

### **Supply Includes:**

Cut to size. Drilled with fixings. CA290 adhesive and grit insert.