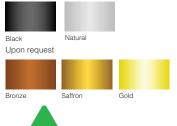

#### **Aluminium Colours**

LRV (Light Reflectance Value) available

P5 Slip resistance rating

Fire test report available