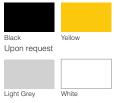

## **For Every Step**



## Classic Tredfx

# A-138R

Aluminium Safety Stair Nosing for Surface Mount Applications

## **Features**

- Interior and exterior use
- Anodised aluminium in natural (satin silver) finish
- Low profile, with ramped back edge to avoid trip hazards
- 1 x 50mm non-slip self-adhesive insert (Black or yellow)
- Standard 3650mm lengths (packs of 10 lengths)
- Supplied with adhesive

## **Application**

Surface mount

#### Supply Includes:

Cut to size. CA290 adhesive and non-slip self-adhesive insert.

## Length:

3650mm

#### **Insert Colours**



### **Aluminium Colours**



WARRANTY

INSTALLATION SERVICES AVAILABLE

COMPLIANT

S1428

COMPLIANT









LRV (Light Reflectance Value) available

**X** P5

P5 Slip resistance rating



Fire test report available

www.classic-arch.com.au

All dimensions are shown in mm. All dimensions are subject to change without notice. Colours shown are as close to actual colours as printing processes allow.