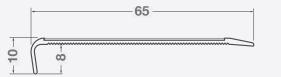

# A-138R

Aluminium Safety Stair Nosing for Surface Mount Applications

## **Features**

- Interior and exterior use
- Anodised aluminium in natural (satin silver) finish
- Low profile, with ramped back edge to avoid trip hazards
- 1 x 50mm non-slip self-adhesive insert (Black or yellow)
- Standard 3650mm lengths (packs of 10 lengths)
- Supplied with adhesive

## Length:

3650mm