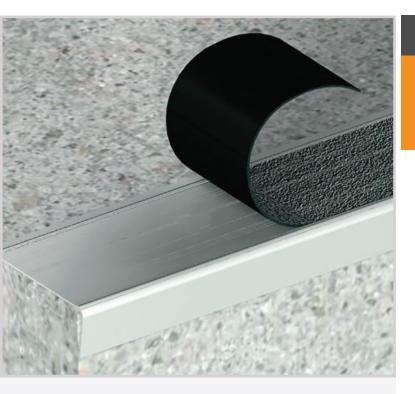

# A-138R

Aluminium Safety Stair Nosing for Surface Mount Applications

## **Features**

- Interior and exterior use
- Anodised aluminium in natural (satin silver) finish
- Low profile, with ramped back edge to avoid trip hazards
- 1 x 50mm non-slip self-adhesive insert (Black or yellow)
- Standard 3650mm lengths (packs of 10 lengths)
- Supplied with adhesive

## **Application**

Surface mount

#### Supply Includes:

Cut to size. CA290 adhesive and non-slip self-adhesive insert.