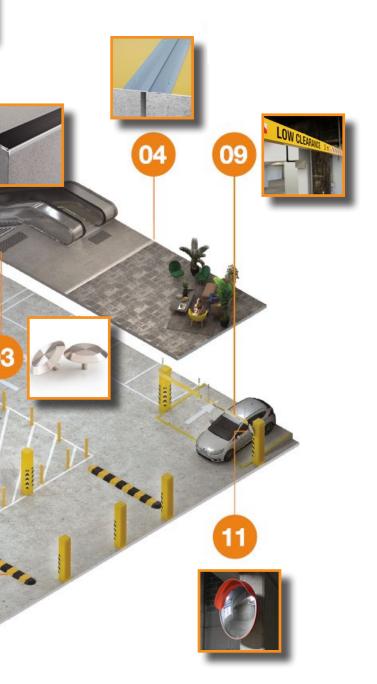

### **OUR CORE PRODUCTS**

01

03

### **Stair Nosings**

Range of non-slip solutions for various substrates and environments.

### Tactiles

**Bollards** 

Stainless Steel, Aluminium and Poly Tactiles range - individual and tiles.

**Trims & Expansion Joint Covers** Products designed and engineered for commercial flooring applications.

# 08

**Speed Humps** Speed Humps suitable for different vehicle sizes and access applications.

### **Height Bars**

Height clearance sign to suit every application.

### Safety Mirrors

For improving visibility of obscured areas and enhance safety of car parks.