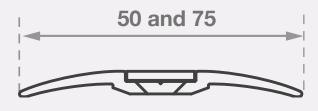

**AVAILABLE** 



# **CSA Series**

### **Aluminium Floor Cover Strip**

Tredfx CSA series floor strips are designed for smooth transition between different flooring surfaces. These cover strips are of a solid design for commercial installations, but would also suit domestic applications. Suitable for: Commercial and domestic applications, schools, retail, public housing and offices. Will facilitate wheel chair/trolley access between rooms with vinyl flooring and carpeted corridors e.g. in Medical centres.

## **Features**

- Solid design for commercial installations, but would also suit domestic applications
- Designed for smooth transition between different floor surfaces
- · Concealed fixing with self adhesive aluminium strip
- Supplied complete with fixings

# **Application**

For