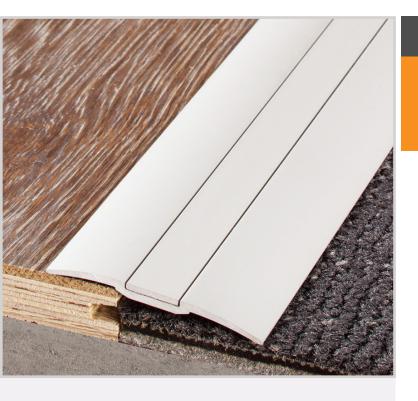

### **Aluminium Floor Cover Strip**

Tredfx CSA series floor strips are designed for smooth transition between different flooring surfaces. These cover strips are of a solid design for commercial installations, but would also suit domestic applications. Suitable for: Commercial and domestic applications, schools, retail, public housing and offices. Will facilitate wheel chair/trolley access between rooms with vinyl flooring and carpeted corridors e.g. in Medical centres.

# **Application**

For transitions between floor finishes of different levels, to be installed over the top of the floor finish.