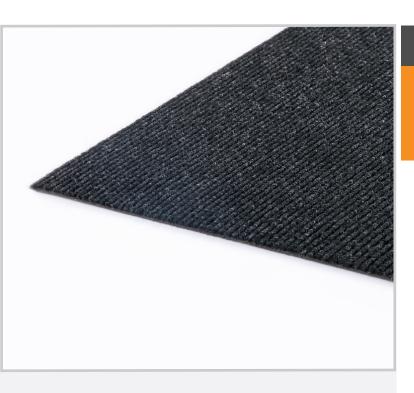

## **Dirt and Moisture Barrier Carpet Matting**

Classic Integra Zoit is a barrier carpet matting, featuring hard wearing 100% polypropylene fibre and Intraback latex backing. Its unique construction means that it will not zipper, fuzz or pill. Zoit is also resistant to insects, mould and mildew as well as being non-allergenic.

#### **Matting Colours**

Charcoal