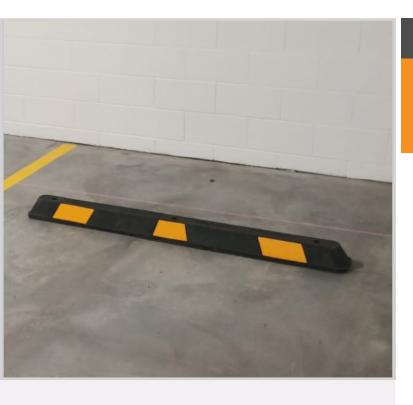

# **Wheel Stop**

## Rubber

One piece moulded rubber wheel stop with visual inserts. Made from rubber it is the most practical wheel stop on the market. It is easy to install and does not require additional lifting equipment. Designed to be durable, it won't chip or corrode.