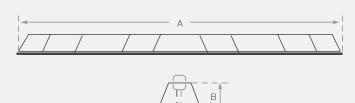

## Colour

| Code   | Description | A B length (mm) height (mm) |
|--------|-------------|-----------------------------|
| PS165R | Rubber      | 1650 100                    |