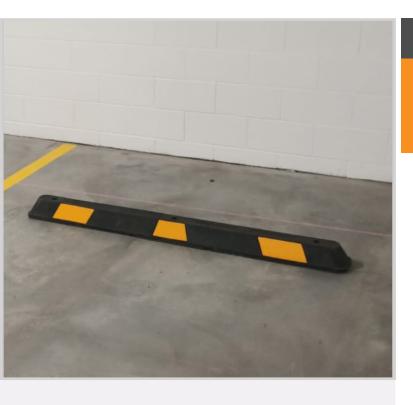

# **Wheel Stop**

# Black & Yellow

One piece moulded wheel stop with visual inserts, it is the most practical wheel stop on the market. It is easy to install and does not require additional lifting equipment. Designed to be durable, it won't chip or corrode.

## **Features**

- Complies with AS2890.1-2004
- Moulded construction
- Won't chip or corrode
- Supplied with all fixings screw bolts to suit concrete substrate, spikes to suit asphalt substrate

# **Application**

Bitumen or concrete

### Material

PVC

#### **Fixings**

3 x fixings