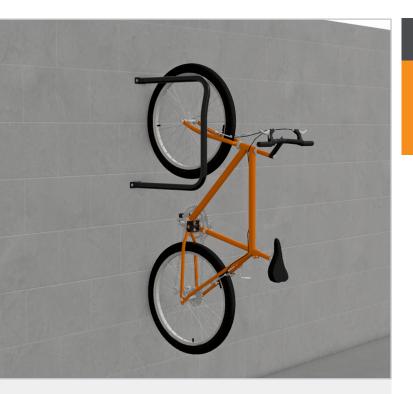

#### Wall Mounted Vertical Bike Rack

This robust bike rack, crafted from mild steel and hot-dip galvanised for durability, is designed for wall mounting and securely holds one full-size bicycle. It allows for complete security by enabling both the wheel and frame to be locked. The bike is supported on prongs, protecting the rims from potential damage. Suitable for both indoor and outdoor use.

#### **Features**

- Robust wall-mounted bike rack made from durable, hot-dip galvanised mild steel.
- Securely holds one full-size bicycle with locking for both wheel and frame.
- Prong support design protects bike rims from damage.
- Versatile for indoor and outdoor use.