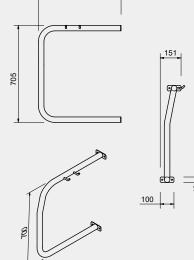

#### **Finish**

Black

| Code    | Description             | •                      | Height<br>(mm) | Width<br>(mm) |
|---------|-------------------------|------------------------|----------------|---------------|
| SR92BWF | Wall mount bicycle rack | Black Powder<br>Coated | 700            | 600           |