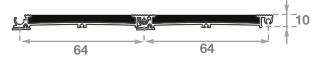

### **Specification Guide**

Nominal Size Made to order

**Custom Shaping** Yes can be shaped to any size and shape

**Construction** ISO 2424 Needled pile

Pile Yarn Composition ISO 2424 100% PP

**Pile Weight** 750 g/m2 nom

**Pile Height** ISO 1765 2.5mm average

**Total Thickness** ISO 1765 10.0mm average **Total Mass ISO 8543** 6700 g/m2 nom

**Backing** Intraback DB gel latex

Frames Recessed: Suits the INFR11 framing system Surface: Suits the INFR1180 ramp framing system