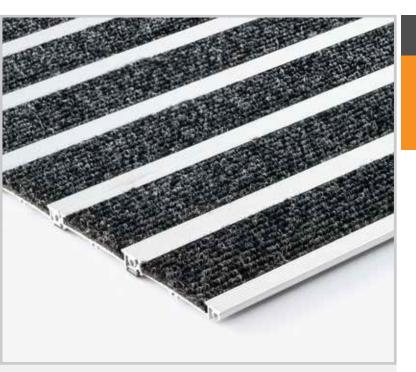

# Vantt 2500 Roll-up Aluminium Matting

Classic Integra Vantt 2500 is the first of four options available in the Vantt range. The Vantt 2500 offers the unique features of the innovative flexible interlocking system, however it incorporates the Zoit micro-ribbed 'carpet type' matting for the budget conscious buyer.

#### Application

Recess into mat wells, surface mount with ramp frame, wall-to-wall in airlocks and lobbies. Able to be cut into any shape or form providing the solution for architecturally shaped entrances and revolving doorways. Rated to suit medium traffic areas.

#### **Matting Colours**

Charcoal