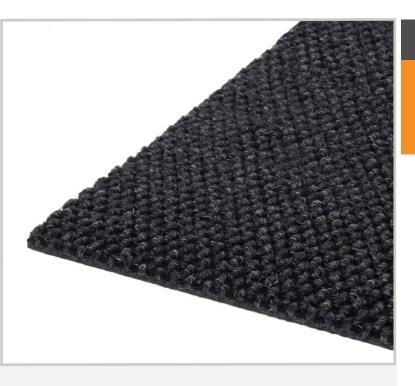

## Pebble Carpet Style Matting

Classic Integra Tough has been specifically developed with a unique pebble pattern which provides a highly effective scraping action. Its special construction and the density of its polypropylene pile forms an effective moisture-absorbing barrier, competently arresting the spread of moisture, dirt and grit to maintain the life and safety of your floors.

### **Matting Colours**

Charcoal