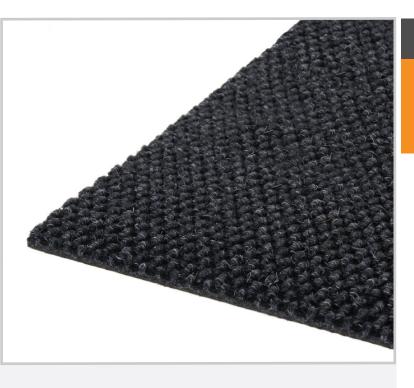

## Pebble Carpet Style Matting

Classic Integra Tough has been specifically developed with a unique pebble pattern which provides a highly effective scraping action. Its special construction and the density of its polypropylene pile forms an effective moisture-absorbing barrier, competently arresting the spread of moisture, dirt and grit to maintain the life and safety of your floors.

## **Matting Colours**

Charcoal