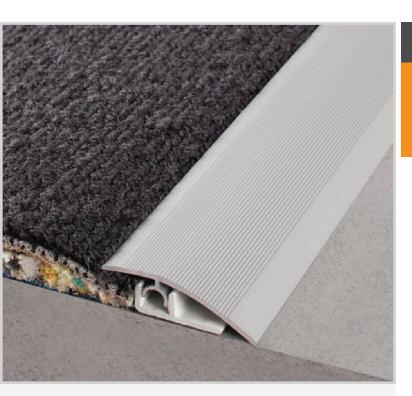

## **Classic Tredfx**

# **TRP44R**

#### 2 Part Trim with Aluminium Flat Top

#### **Application**

Connection trim between differing floor finishes to compensate for height differences of between 6-11mm.