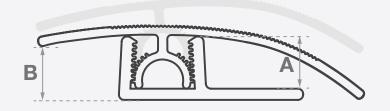

### **Specifications**

Length 2700mm

**Top Width** 43mm

Base Width 25mm

Height (A) 0-11mm

Height (B) 6-11mm

Colour