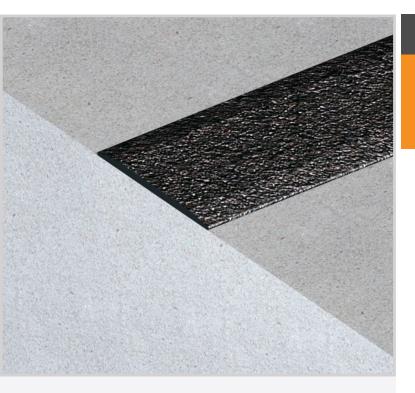

# **TKR016**

**Traction Bar for Surface Mount Applications** 

Whether used on stairs or on a ramp, the Tredfx Traction Bar offers high levels of slip-resistance whenever installed. Available in the rigid format of traction bars or the go-anywhere tape format, this range is an economical and simple way to minimise costly slip-and-fall accidents. All of these products are suitable for interior or exterior use and are highly recommended for application to all access ramps.

#### **Features**

- Interior and exterior use
- Ramped edges
- Slip resistant grit
- Can also be used for stairs

### Application

Surface Mount