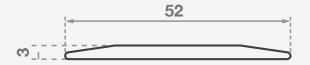

#### Supply Includes:

Cut to size. CA290 adhesive.

Length:

1200mm, 2400mm, 5850mm (Cut-to-length service available)