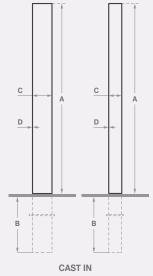

## Cast In

Classic stainless steel bollards have a welded cap. This helps present the high quality appearance required for architectural environments. These bollards are suitable for below ground installation into a suitable concrete footing.

## **Application**

Cast in

## **Finish**

Stainless steel T316 grade

|          | (mm) | B<br>below<br>surface<br>length<br>(mm) | width<br>(mm) | wall         | grade |        | Baseplate<br>(mm) |
|----------|------|-----------------------------------------|---------------|--------------|-------|--------|-------------------|
| DB915CS  | 1200 | 300                                     | 90            | 4 <b>-</b> 5 | 316SS | Welded | -                 |
| DB1415CS | 1200 | 300                                     | 140           | 4 <b>-</b> 5 | 316SS | Welded | -                 |