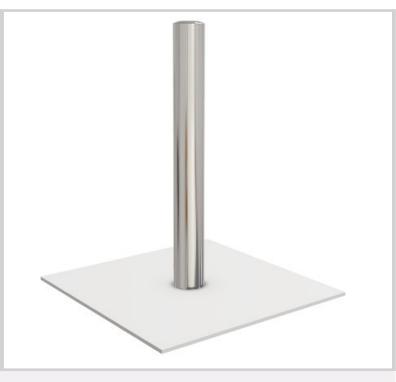

## **Stainless Steel Bollards**

## Cast In

Classic stainless steel bollards have a welded cap. This helps present the high quality appearance required for architectural environments. These bollards are suitable for below ground installation into a suitable concrete footing.